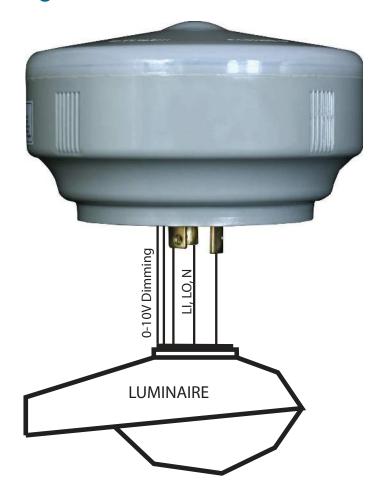

<br>Control       | 0-10 V with short circuit protection                                            |
| Dimming<br>Output        | Maximum Current 10 mA                                                           |
| Radio                    | SNAP 2.4GHz; 802.15.4<br>+20 dBm Transmit Power<br>-103 dBm Receive Sensitivity |
| Power<br>Monitoring      | Utility Grade - 2% Accuracy                                                     |
| Power<br>Readings        | Voltage, Watts                                                                  |
| Certifications           | FCC, IC, cULus                                                                  |
| Warranty                 | 5 Years                                                                         |



# **TL5-B1 Wiring Diagram**