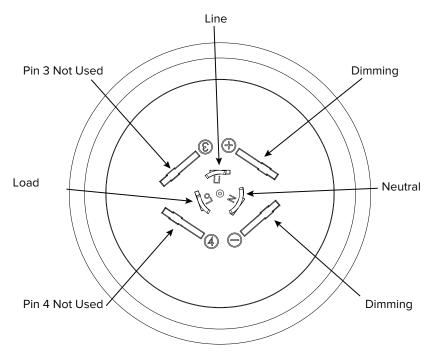

r>Control       | 0-10 V with short circuit protection                                            |
| Dimming<br>Output        | Maximum Current 10 mA                                                           |
| Radio                    | SNAP 2.4GHz; 802.15.4<br>+20 dBm Transmit Power<br>-103 dBm Receive Sensitivity |
| Power<br>Monitoring      | Utility Grade - 2% Accuracy                                                     |
| Power<br>Readings        | Voltage, Watts                                                                  |
| Certifications           | FCC, IC, cULus                                                                  |
| Warranty                 | 5 Years                                                                         |



# **TL5-B1 Wiring Diagram**