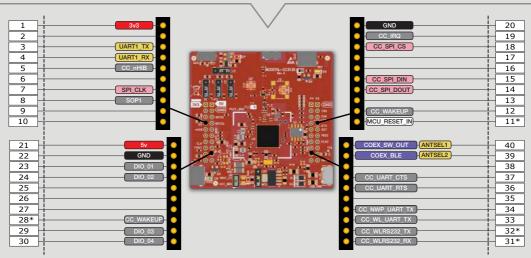

## SimpleLink™ Wi-Fi® CC3135 BoosterPack™ Plug-In Module

Development kit featuring the CC3135 Wi-Fi® Network Processor for rapid prototyping

PART NO: BOOSTXL-CC3135

\*These pins are not connected to the Launchpad Connector by default.