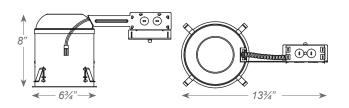

### **REMODEL APPLICATIONS**

Designed for remodel applications and in ceilings with direct contact with insullation. Air tight construction provides reduced energy costs.

### **FEATURES**

- Galvanized steel construction with removeable housing for easy access to the junction box
- Listed for through branch circuit wiring
- Pre-installed Real nail easily installs in regular and engineered lumber
- Adjustable bar hangers from 13<sup>5</sup>%" 25" and can be repositioned 90° on plaster frame
- Contains one 11/8", six 7/8" knockouts and four Romex pryouts with strain relief