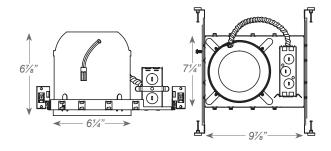

# **NEW CONSTRUCTION APPLICATIONS**

Designed for new construction applications and in ceilings with direct contact with insullation. Air tight construction provides reduced energy costs.

# **FEATURES**

- Galvanized steel construction with removeable housing for easy access to the junction box
- Listed for through branch circuit wiring
- Four remodel clips secure housing and accommodates ½" and ½" ceiling materials
- Housing adjusts from %" to 1%" to accommodate various ceiling thicknesses
- Contains one 1½", six ½" knockouts and four Romex pryouts with strain relief