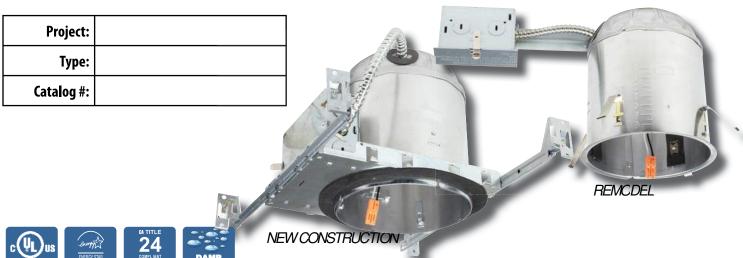

# CARDL6 6" IC LED Dedicated Cans

### **REMODEL APPLICATIONS**

Designed for remodel applications and in ceilings with direct contact with insullation. Air tight construction provides reduced energy costs.

### **FEATURES**

- Galvanized steel construction with removeable housing for easy access to the junction box
- Listed for through branch circuit wiring
- Pre-installed Real nail easily installs in regular and engineered lumber
- Adjustable bar hangers from 13<sup>5</sup>%" 25" and can be repositioned 90° on plaster frame
- Contains one 11/8", six 7/8" knockouts and four Romex pryouts with strain relief

# **NEW CONSTRUCTION APPLICATIONS**

Designed for new construction applications and in ceilings with direct contact with insullation. Air tight construction provides reduced energy costs.

# **FEATURES**

- Galvanized steel construction with removeable housing for easy access to the junction box
- Listed for through branch circuit wiring
- Four remodel clips secure housing and accommodates ½" and ½" ceiling materials
- Housing adjusts from %" to 1%" to accommodate various ceiling thicknesses
- Contains one 1½", six ½" knockouts and four Romex pryouts with strain relief

| MODEL           | DESCRIPTION                                      |
|-----------------|--------------------------------------------------|
| CARDL6-HSNG-IC  | 6" IC LED Dedicated Can for New Construction     |
| CARDL6-HSNG-REM | 6" IC LED Dedicated Can for Remodel applications |