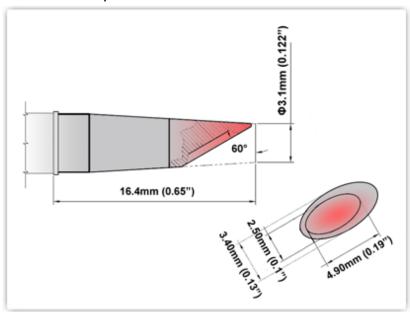

## ES80WV031

Hoof w/Dent 60° 3.10mm (0.122")

Tip Style: Hoof w/Dent
Tip Width: 3.10mm (0.12")
Tip Length: 16.40mm (0.65")

80 Type Cartridge<sup>1</sup>: 420°C - 475°C

RoHS Compliant<sup>2</sup> / Lead Free: YES