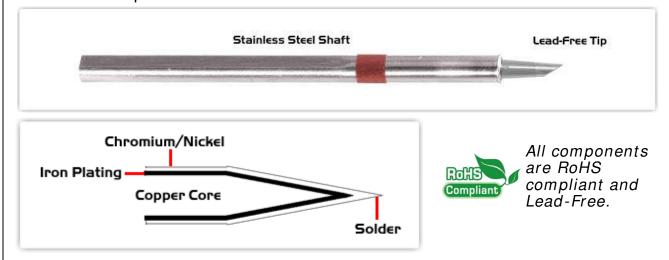

## Material Composition

<sup>1</sup> Easy Braid Co. tip cartridges will typically idle within a temperature range of +/-1.1°C. However, there is variation in idle temperature across tip geometries within an individual temperature series. Easy Braid Co. offers a wide variety of tip geometries from 0.25mm fine point tip to 5mm chisel. The length and geometry of a tip will have an influence on the tip idle temperature. To accurately measure idle temperature it will depend greatly on the measurement method, technique and equipment used. Two different methods or the use of alternative equipment will produce different test results.