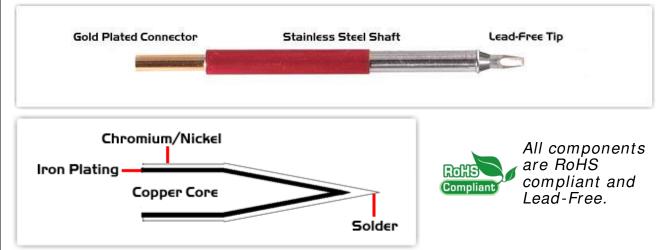

## Material Composition

<sup>1</sup> Easy Braid Co. tip cartridges will typically idle within a temperature range of +/-1.1°C. However, there is variation in idle temperature across tip geometries within an individual temperature series. Easy Braid Co. offers a wide variety of tip geometries from 0.25mm fine point tip to 5mm chisel. The length and geometry of a tip will have an influence on the tip idle temperature. To accurately measure idle temperature it will depend greatly on the measurement method, technique and equipment used. Two different methods or the use of alternative equipment will produce different test results.