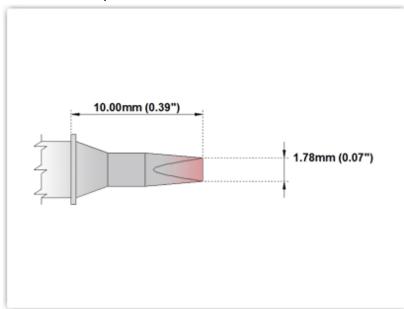

## **Technical Specifications**

ETM80CH176

Chisel 30° 1.78mm (0.07")

Tip Style: Chisel 30°
Tip Width: 1.78mm (0.07")

Tip Length: 10.00mm (0.39")

80 Type Cartridge<sup>1</sup>: 420°C - 475°C

RoHS Compliant<sup>2</sup> / Lead Free: YES