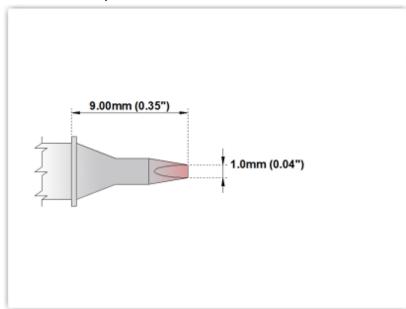

## **Technical Specifications**

EPM80CH178

Chisel 30° 1.0mm (0.04")

Tip Style: Chisel 30°

Tip Width: 1.00mm (0.04")
Tip Length: 9.00mm (0.35")

80 Type Cartridge<sup>1</sup>: 420°C - 475°C

RoHS Compliant<sup>2</sup> / Lead Free: YES