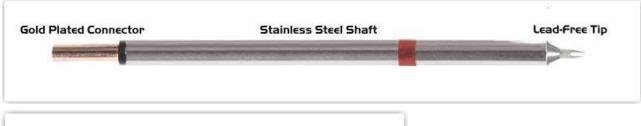

Equivalent to: SCP-CH10

For Use With: EB-2000S, MFR-PS1100, MFR-PS2200, MFR-PS1K, MFR-PS2K