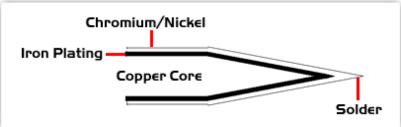

## Material Composition

technique and equipment used. Two different methods or the use of alternative equipment will produce different test results.

Easy Braid Co. tip cartridges will typically idle within a temperature range of +/-1.1°C. However, there is variation in idle temperature across tip geometries within an individual temperature series. Easy Braid Co. offers a wide variety of tip geometries from 0.25mm fine point tip to 5mm chisel. The length and geometry of a tip will have an influence on the tip idle temperature. To accurately measure idle temperature it will depend greatly on the measurement method,