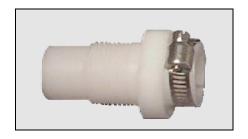

## **Capacitive Proximity Sensors Mounting Accessories Tank Mounting Wells**

- **Delrin or Teflon Housing materials**
- For M18 or M30 capacitive proximity sensors
- Can be used with CA and EC series
- Ideal for food/pharmaceutical applications
- Band clamp secures sensor in well
- Extends life of sensors

## **Product Description**

Sensor wells are used to adapt tubular proximity sensors to a wide variety of vessels for level detection sensor is isolated from applications. These wells fluids and materials. keep systems sealed prior to sensor installation, as well

as during sensor removal. Reliability and performance is improved because the