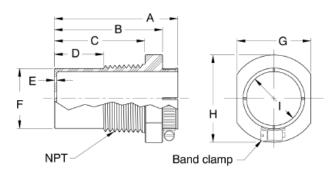

## **Dimensions**

| Model      | Α              | В              | С              | D              | E              | F              | NPT             | G              | Н              | I                       |
|------------|----------------|----------------|----------------|----------------|----------------|----------------|-----------------|----------------|----------------|-------------------------|
| EC.18-WELL | 59.7<br>(2.35) | 48.1<br>(1.90) | 38.9<br>(1.53) | 16.5<br>(0.65) | 1.27<br>(0.05) | 22.6<br>(0.89) | 3/4 x 14        | 31.5<br>(1.24) | 37.3<br>(1.47) | 18.1<br>(0. <i>7</i> 1) |
| ECWELL     |                |                |                |                | 1.91<br>(0.08) | 36.6<br>(1.44) | 1-1/4<br>x 11.5 | 44.5<br>(1.75) | 50.0<br>(1.97) | 30.1<br>(1.19)          |