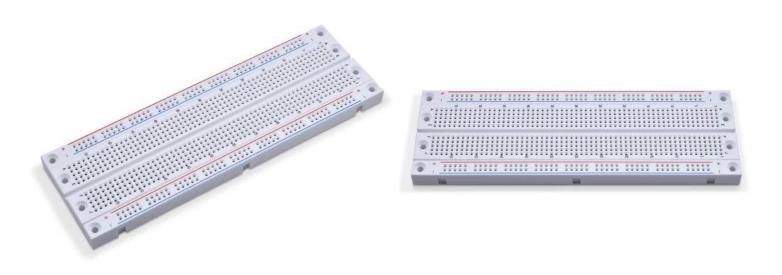

#### 770 Position Breadboard

- High quality ABS plastic breadboard
- Standard 0.1" pitch holes enable compatibility with a large variety of components
- Premium internal contacts ensure reliable and secure electrical connections
- Two sets of full length power rails make circuit creation fast and easy
- Eight mounting holes allow for sturdy fixturing

This premium breadboard is the perfect tool for quickly prototyping electronic circuits. Made of heat resistant, high quality ABS plastic and premium nickel plated electrical contacts this breadboard has excellent mechanical and electrical performance. Each row of five holes is electrically connected as well as each of the four full length power rails, making circuit creation fast and easy. This breadboard also features eight 3.1mm mounting holes along with an adhesive backing making it possible to securely mount it in any location. Multiple ST-BB-770 breadboards can be hooked together via the interlocking clips along the side of the board making it possible to expand your prototyping area as necessary. Please see the dimensioned drawing for more details regarding hole size and spacing.