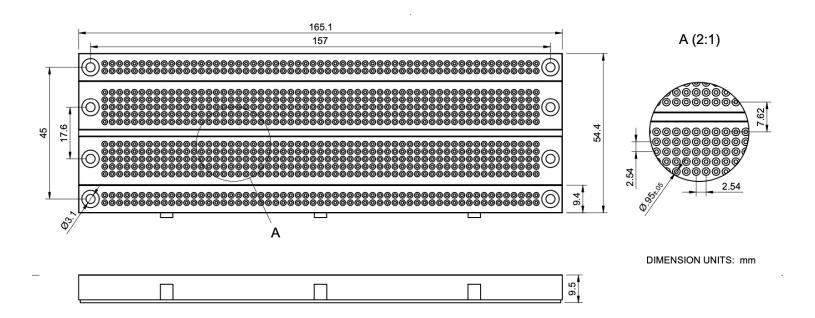

| Specifications     |               |
|--------------------|---------------|
| Hole Pitch         | 2.54mm / 0.1" |
| Hole Diameter      | 0.95mm        |
| Mounting Holes     | 8x - 3.1mm    |
| Material           | ABS Plastic   |
| Lead Free          | Yes / RoHS    |
| Temperature Rating | +84°C         |

This premium breadboard is the perfect tool for quickly prototyping electronic circuits. Made of heat resistant, high quality ABS plastic and premium nickel plated electrical contacts this breadboard has excellent mechanical and electrical performance. Each row of five holes is electrically connected as well as each of the four full length power rails, making circuit creation fast and easy. This breadboard also features eight 3.1mm mounting holes along with an adhesive backing making it possible to securely mount it in any location. Multiple ST-BB-770 breadboards can be hooked together via the interlocking clips along the side of the board making it possible to expand your prototyping area as necessary. Please see the dimensioned drawing for more details regarding hole size and spacing.

#### **Mechanical Drawings**

#### **Electrical Connections**

This breadboard is broken up into rows of five electrically connected holes separated by a center gap. There are also two independent power rails on each side. Hole spacing within a row is a standard 0.1" (2.54mm) allowing this breadboard to work with a variety of electrical components. Spacing across the center gap is 0.3"(7.62mm) which is perfect for many DIP package integrated circuits and breakout boards.