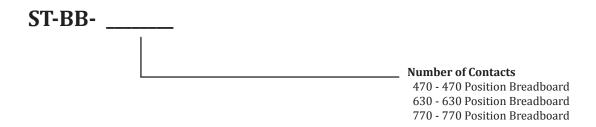

rds can be hooked together via the interlocking clips along the side of the board making it possible to expand your prototyping area as necessary. Please see the dimensioned drawing for more details regarding hole size and spacing.



## **ST-BB-770**

#### 770 Position Breadboard

#### **Mechanical Drawings**



#### **Electrical Connections**

This breadboard is broken up into rows of five electrically connected holes separated by a center gap. There are also two independent power rails on each side. Hole spacing within a row is a standard 0.1" (2.54mm) allowing this breadboard to work with a variety of electrical components. Spacing across the center gap is 0.3"(7.62mm) which is perfect for many DIP package integrated circuits and breakout boards.



# **ST-BB - Ordering Information**



#### **Ordering**

To order please visit www.schmalztech.com or one of our distributors to quickly place an online order.

Orders may also be placed by email or phone:

Email: sales@schmalztech.com Phone: +1 (844) 399-9213

#### **Expedited Shipping**

If overnight shipping is required please contact us directly so that we can expedite your order. Overnight shipping is provided through UPS and will incur an additional charge.

#### **Custom Designs**

Can't find what you need? We can design and produce a custom board to fit your exact needs. Please reach out to us for additional information and pricing.