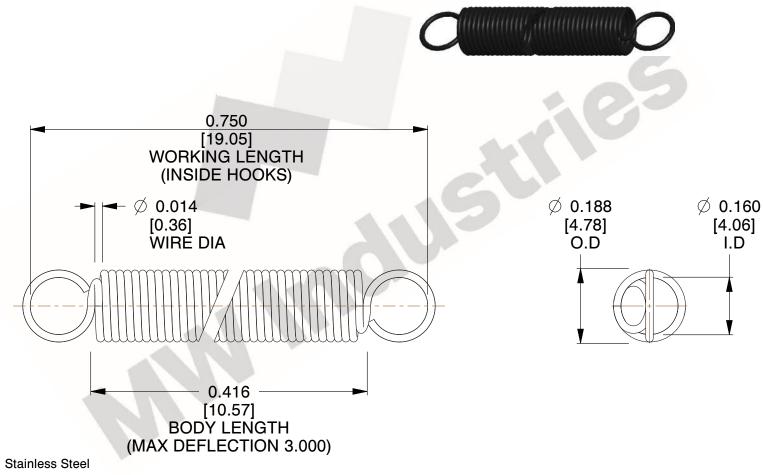

NOTES:

1. Material: Stainless Steel

2. Finish:

3. Sugg Max. Load: 0.550 (lbs) 4. Sugg Max. Deflection: 3.000 (in)

5. All Drawing Dimensions are in Inches [mm]

6. ("The coil count, body length, and end position is for reference only")