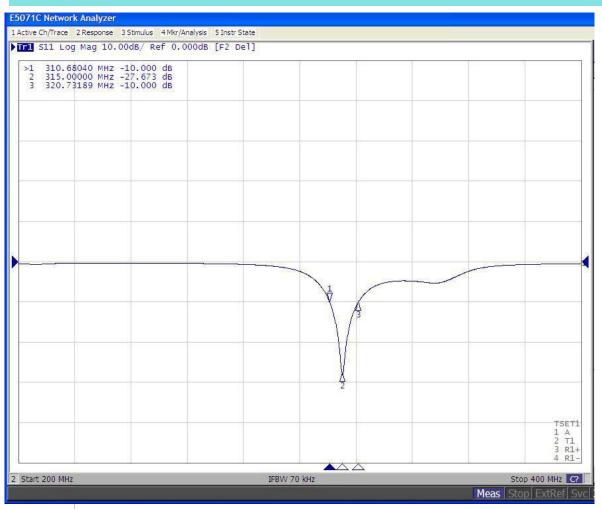

## **ELECTRICAL PERFORMANCES**

Maker data

1. 310.68MHz, -10.000dB

2. 315.00MHz, -27.673dB

3. 320.73MHz, -10.000dB

Return loss

Description: 1204 315MHz Chip Antenna

PART NUMBER: ANT1204LL20R0315A