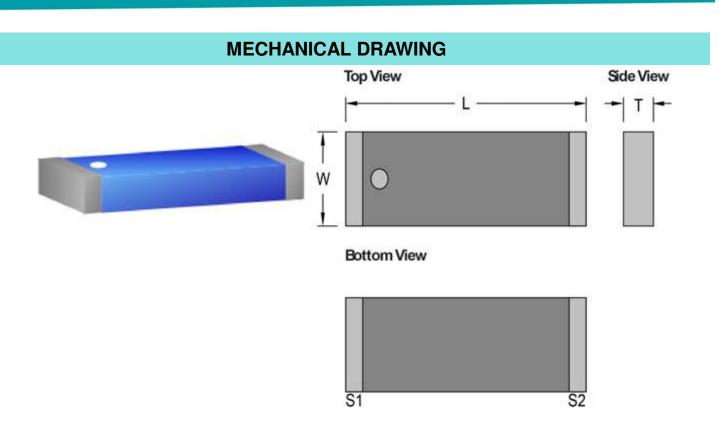

**Description**: 1204 315MHz Chip Antenna

PART NUMBER: ANT1204LL20R0315A

|        | Dimension       |  |
|--------|-----------------|--|
| L (mm) | 12.0 ±0.50      |  |
| W (mm) | $4.00 \pm 0.50$ |  |
| T (mm) | $1.50 \pm 0.30$ |  |

| Terminal name | Function        |
|---------------|-----------------|
| S1            | Feeding Point   |
| S2            | Soldering Point |

Description: 1204 315MHz Chip Antenna

PART NUMBER: ANT1204LL20R0315A