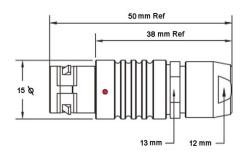

## PSG.2B.306.CLAD42

## PUSH-PULL PLUG, 6 PIN CONTACTS, SOLDER, 4.2 MM COLLET

| KEY SPECIFICATIONS   |              |
|----------------------|--------------|
| CONNECTOR SERIES     | PSG          |
| CONNECTOR SIZE       | 2В           |
| CONNECTOR GENDER     | MALE         |
| CODING               | G            |
| LOCKING STYLE        | SELF LOCKING |
| ATTACHMENT METHOD    | SOLDER       |
| IP RATING            | IP 50        |
| COLLET SIZE          | 4.2 MM       |
| STANDARD MATE SERIES | FSG          |