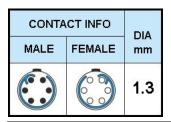

## PSG.2B.306.CLAD42

## PUSH-PULL PLUG, 6 PIN CONTACTS, SOLDER, 4.2 MM COLLET

| KEY SPECIFICATIONS   |              |
|----------------------|--------------|
| CONNECTOR SERIES     | PSG          |
| CONNECTOR SIZE       | 2В           |
| CONNECTOR GENDER     | MALE         |
| CODING               | G            |
| LOCKING STYLE        | SELF LOCKING |
| ATTACHMENT METHOD    | SOLDER       |
| IP RATING            | IP 50        |
| COLLET SIZE          | 4.2 MM       |
| STANDARD MATE SERIES | FSG          |