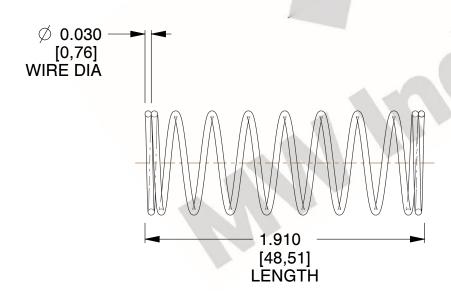

## **NOTES:**

Material : Music Wire
Finish : Glod Irridite

3. Ends: Closed

4. Total Coils: 10.000

Sugg. Max. Deflection: 0.870 (in)
Sugg. Max. Load: 2.300 (lbs)

7. All Drawing Dimensions are in Inches [mm]