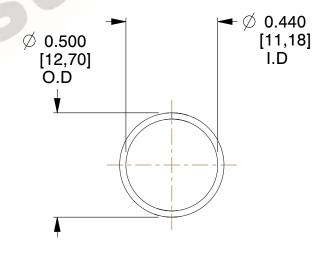

## **NOTES:**

Material : Music Wire
Finish : Glod Irridite

3. Ends: Closed

4. Total Coils: 10.000

Sugg. Max. Deflection: 0.870 (in)
Sugg. Max. Load: 2.300 (lbs)

7. All Drawing Dimensions are in Inches [mm]