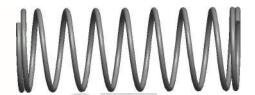

## **NOTES:**

Material : Music Wire
Finish : Glod Irridite

3. Ends: Closed

4. Total Coils: 10.000

Sugg. Max. Deflection: 0.870 (in)
Sugg. Max. Load: 2.300 (lbs)

7. All Drawing Dimensions are in Inches [mm]