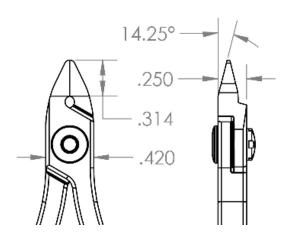

14.25° Blade Angle

• Blade Length .31" (7.75mm) Body Width 0.42" (10.5mm) .25" (6.25mm) Body Height OAL 4.5" (112.5mm)

• Weight (OZ)

UPC 662847009822 Schedule B 8203.20.60.60 • ECCN EAR99 • UNSPSC Code 27111511 Country of Origin **USA** 