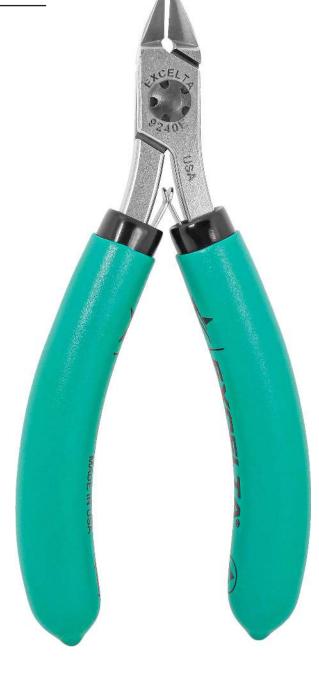

## **TECHNICAL DATA SHEET**

Part#: 9240E

Cutters - Medium Oval Head -★★★★- Carbon Steel

The 9240E five star Lazer Line® medium oval semi-flush cutter has a cutting capacity of .018" - .040" soft wire. It is made of carbon tool steel with induction hardened cutting blades to RHC 63-65. The CNC machining allows the joint surfaces to be perfect to allow for long life. The dual leaf springs provide smooth action.