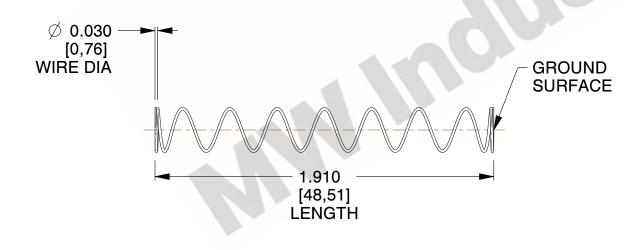

## **NOTES:**

1. Material : Spring Steel

2. Finish: Glod Irridite

3. Ends: Closed and Ground

4. Total Coils: 10.000

5. Sugg. Max. Deflection: 2.600 (in) 6. Sugg. Max. Load: 2.300 (lbs)

7. All Drawing Dimensions are in Inches [mm]