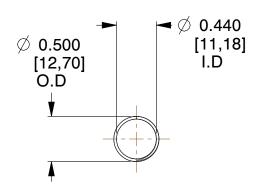

## **NOTES:**

1. Material : Spring Steel

2. Finish: Glod Irridite

3. Ends: Closed and Ground

4. Total Coils: 10.000

5. Sugg. Max. Deflection: 2.600 (in) 6. Sugg. Max. Load: 2.300 (lbs)

7. All Drawing Dimensions are in Inches [mm]