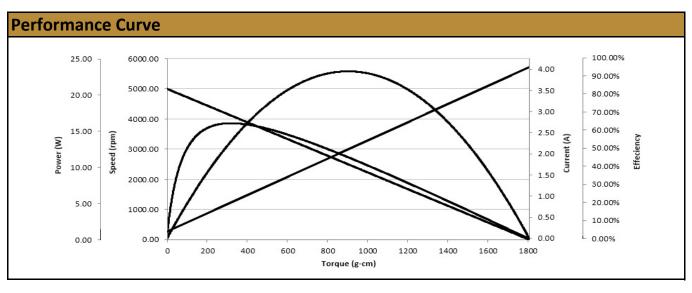

## Contact Us for alternative solutions!

| Specifications |                  |
|----------------|------------------|
| Motor Type:    | Carbon - Brushed |
| Rated Voltage: | 24V DC           |
| Rated Speed:   | 4,300 rpm        |
| Rated Torque:  | 274 g.cm         |
| Rated Current: | 725 mA           |

| No-Load Speed:     | 5,000 rpm (+/- 10%) |
|--------------------|---------------------|
| No-Load Current:   | <200 mA             |
| Stall Torque:      | 1.8 kg.cm           |
| Max. Power:        | 24 W                |
| Termination Style: | Terminals           |