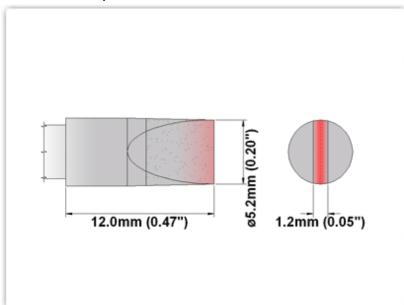

## ET80CH052

420°C - 475°C

Chisel 30° 5.20mm (0.20")

Tip Style: Chisel 30°
Tip Width: 5.20mm (0.20")
Tip Length: 12.00mm (0.47")

80 Type Cartridge<sup>1</sup>:

RoHS Compliant<sup>2</sup> / Lead Free: YES

For Use With: EB-5000S-1, EB-5000S-2