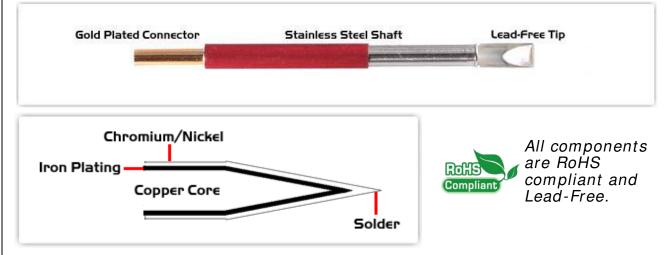

## Material Composition

<sup>1</sup> Easy Braid Co. tip cartridges will typically idle within a temperature range of +/-1.1°C. However, there is variation in idle temperature across tip geometries within an individual temperature series. Easy Braid Co. offers a wide variety of tip geometries from 0.25mm fine point tip to 5mm chisel. The length and geometry of a tip will have an influence on the tip idle temperature. To accurately measure idle temperature it will depend greatly on the measurement method, technique and equipment used. Two different methods or the use of alternative equipment will produce different test results.