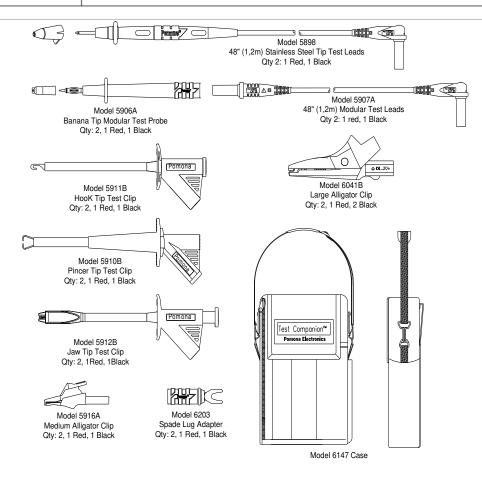

## Model 6173A Deluxe Industrial Test Companion Kit

CE

For data sheets / specifications of the kit individual components, visit the Pomona web site at: www.pomonaelectronics.com

## **FEATURES:**

- Test leads with a right angle banana plug are ideal for use with hand held digital multimeter.
- Flexible test leads feature high strand count silicone wire for extreme flexibility and high temperature resistance.
- Wear indication with double insulated (dual extruded) silicone leads shows white inner layer for increased safety.
- Banana plugs are molded directly to the wire for superior pull strength.
- Banana tip probe body, alligators, spade lug and test clips attaches directly to test leads for testing versatility
- Test accessories conveniently store in the shoulder-pack with carrying strap.
- Compatible with most multimeters that accepts safety style sheath banana plugs.
- CE Compliant; complies with IEC 61010-031 standard for hand held accessories.