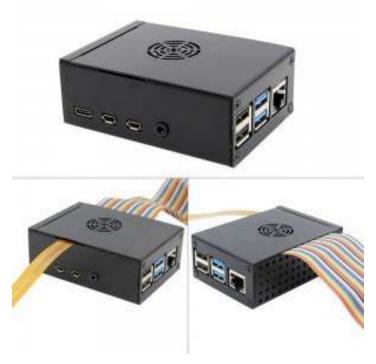

#### Ports and Slots of the Case

Four cooling fan holes and heat vent are reserved on the case, so users can install one fan inside the case to provide better heat dissipation for your board.

Note: Raspberry Pi 4 Model B board is not included, but it can be purchased on our