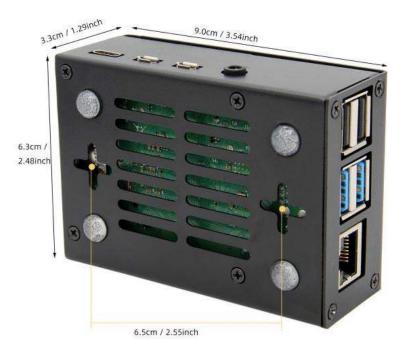

**Product Dimension** 

# **SPECIFICATION**

- Compatible with Raspberry Pi 4B 1G/2G/4G
- Material: aluminium alloy
- Dimension: 90×60×30mm/3.54×2.63×1.18"