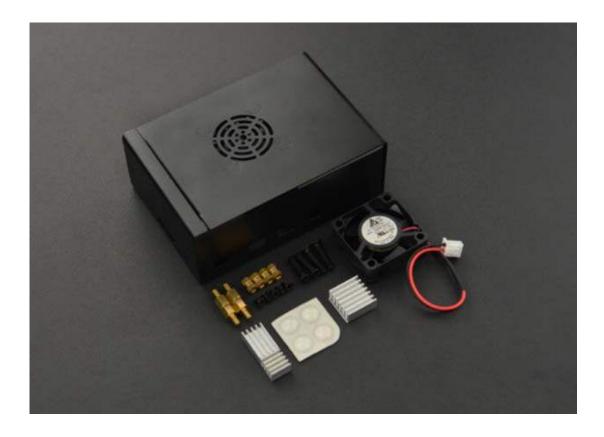

# SHIPPING LIST

- Metal Case For Raspberry Pi 4 Model B x1
- Fan (30mm\*30mm) x1
- Aluminum Heatsink x3
- Screw Pack x1

https://www.dfrobot.com/product-1936.html?search=FIT0646&description=true/12-5-19