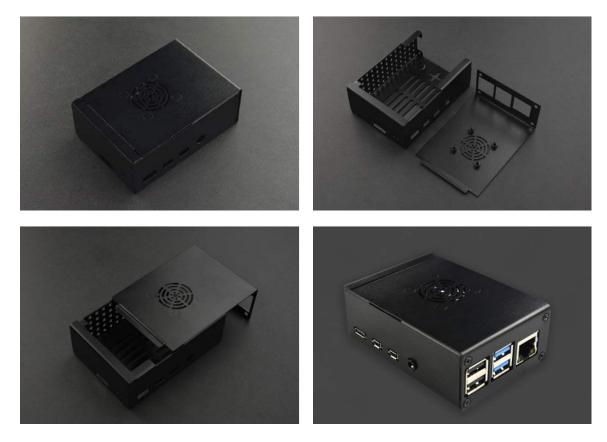

### **INTRODUCTION**

Get the most out of your Raspberry Pi 4B with this high-quality aluminium case! Designed for Raspberry Pi 4 Model B, these cases are lightweight, durable and strong. Besides, the product offers a high heat conductivity and excellent corrosion resistance, which is able to better protect your Pi board. The anodizing process performed on the surface of the metal greatly improves the quality of the case visually and tactually. All ports and slots of the case can match with Raspberry Pi 4 Model B perfectly. Meanwhile, there are mounting holes on the bottom designed for conveniently fixing the device on the wall.

#### Ports and Slots of the Case

Four cooling fan holes and heat vent are reserved on the case, so users can install one fan inside the case to provide better heat dissipation for your board.

Note: Raspberry Pi 4 Model B board is not included, but it can be purchased on our