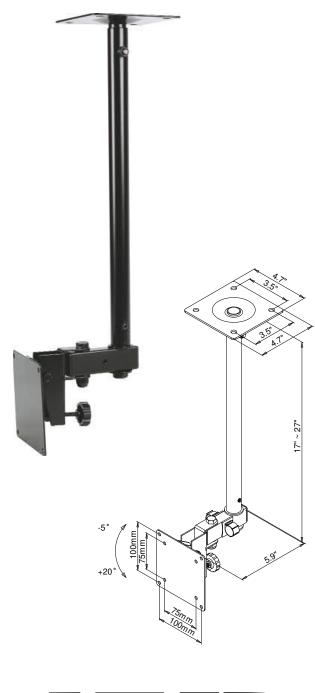

## **Product Features:**

Holds 10" - 23" flat panels

Accommodates flat panels with 75 or 100 mm VESA hole pattens

Mast telescopes 17" – 27"

Rotates 360° (ceiling) / Rotates 240° (panel)

Adjustable -5° to +20° tilt

Includes clip based cable management system

Load capacity - 25 lbs

Silver powder coat finish

Also available in silver (LCD-1C) and white (LCD-1CW) finish

## **Product Specifications:**

(for Architects & Engineers)

The ceiling mount for the flat panel display shall be the Video Mount Products (VMP) model LCD-1C. The mount shall be constructed primarily of tubular steel and shall incorporate nylon filled nuts and arc welds. The mount shall be a universal style mount capable of mounting to all 10" - 23" flat panels that incorporate 75mm and 100mm VESA standard mounting hole patterns and not necessarily be model specific. The mount shall include both 75mm and 100mm mounting plates. The mount shall include a cable management system. The mount shall include a telescoping mast that adjusts from 17" - 27" from the ceiling. The mount must allow for adjustable tilt from -5° to +20°. The load capacity shall be 25 lbs. The mount shall also be available in a black finish (LCD-1CB) and a white finish (LCD-1CW)