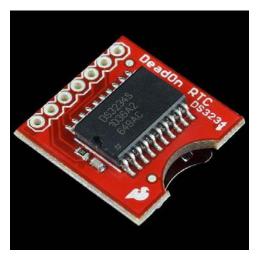

## SparkFun DeadOn RTC Breakout - DS3234 BOB-10160 ROHS ✓ D

images are CC BY-NC-SA 3.0

**Description:** Here is a real time clock based on the DS3234 Real Time Clock IC. The DS3234 is a low-cost, extremely accurate SPI bus real-time clock with an integrated temperature-compensated crystal oscillator and crystal.

The underside of the board holds a 12mm coin-cell battery holder for battery backup.

Note: These do not include a battery. See the related products below for a battery.