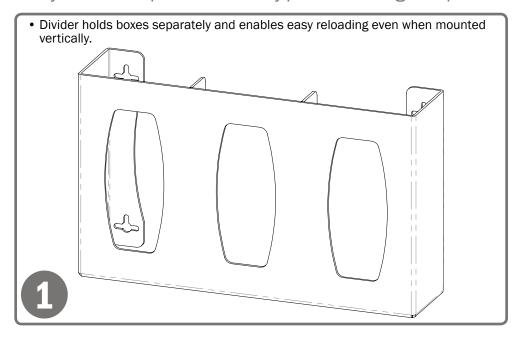

### **Product Description:**

- Glove Box Dispenser Triple with Dividers
- Holds three boxes of gloves
- Three-way keyholes for vertical or horizontal wall mounting
- BOWMAN® Signature Series- Cherry Fauxwood ABS Plastic

### Parts included:

Dispenser