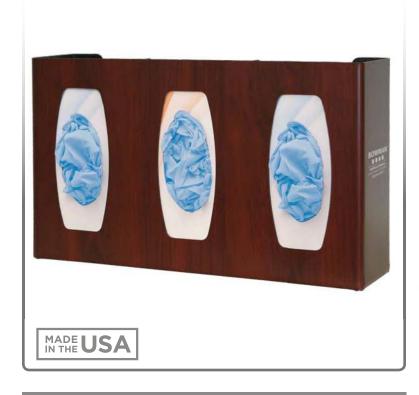

### BOWMAN® Signature Series - Glove Box Dispenser - Triple

### **Product Description:**

- Glove Box Dispenser Triple with Dividers
- Holds three boxes of gloves
- Three-way keyholes for vertical or horizontal wall mounting
- BOWMAN® Signature Series- Cherry Fauxwood ABS Plastic