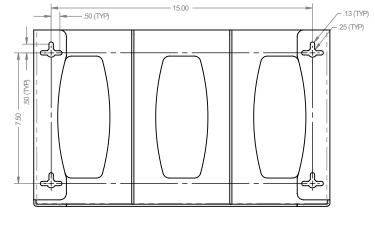

### **Product Specifications** (overall external dimensions):

- 17.00"W x 10.13"H x 4.00"D (43.2 cm x 25.7 cm x 10.2 cm)
- 1.4 lbs (0.6 kg) approximated

### **Mounting Specifications:**