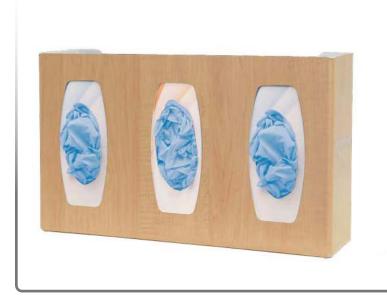

### Related Products (each sold separately):

GL030-0223: BOWMAN® Signature Series - Glove Box Dispenser -Maple Fauxwood ABS Plastic - Triple with Dividers (shown below)