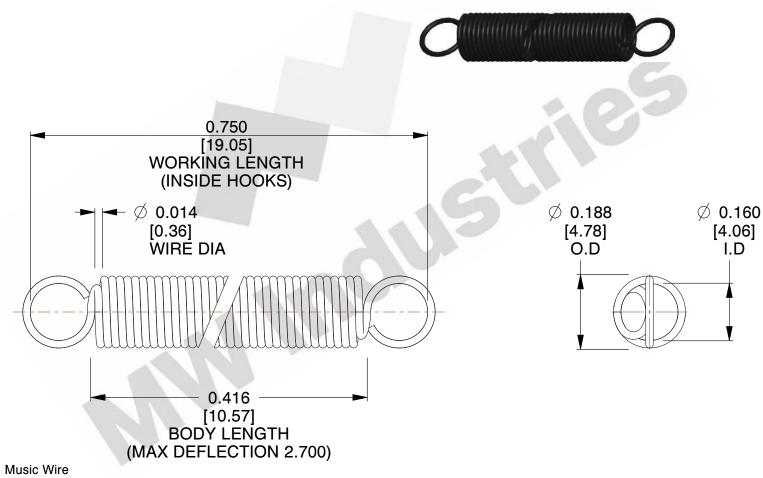

NOTES:

1. Material: Music Wire

2. Finish:

3. Sugg Max. Load: 0.550 (lbs) 4. Sugg Max. Deflection: 2.700 (in)

5. All Drawing Dimensions are in Inches [mm]

6. Coil Count

www.mwcomponents.com 800.237.5225

This file and any associated information and specifications are provided for reference and evaluation purposes only, and is subject to change without notice. MW Industries makes no representations, warranties or guarantees as to the appropriateness, accuracy, completeness, or suitability for any purpose, of the file, information or specifications. You are solely responsible for the use of the file, information or specifications.

3.000

SCALE

COMPONENT **SPRINGS** UNIT **ZZ3-11** INCH [mm] SHEET **EXTENSION SPRINGS** 1 of 1