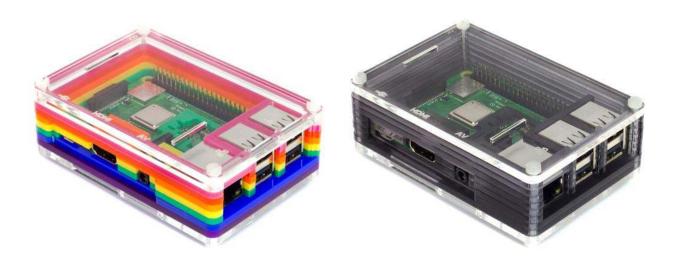

Rainbow

Ninja

Crafted out of ten unique layers, including a transparent top and base, that leave your beautiful Pi visible inside. Each layer is laser-cut from colourful, high-quality, cast acrylic and once stacked they securely contain a Raspberry Pi 3 B+, 3, or 2, while leaving the primary ports, including the camera port, and display port accessible.