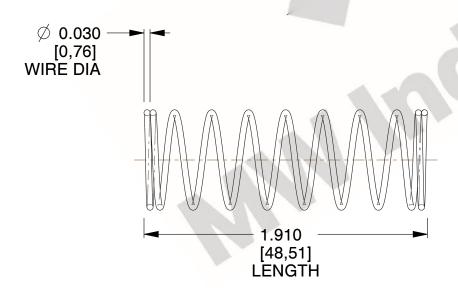

## **NOTES:**

1. Material: Stainless Steel

2. Finish: Glod Irridite

3. Ends: Closed

4. Total Coils: 10.000

5. Sugg. Max. Deflection: 1.100 (in) 6. Sugg. Max. Load : 2.300 (lbs)

7. All Drawing Dimensions are in Inches [mm]