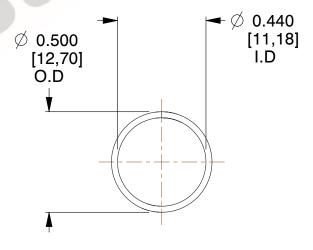

## **NOTES:**

1. Material: Stainless Steel

2. Finish: Glod Irridite

3. Ends: Closed

4. Total Coils: 10.000

5. Sugg. Max. Deflection: 1.100 (in) 6. Sugg. Max. Load : 2.300 (lbs)

7. All Drawing Dimensions are in Inches [mm]