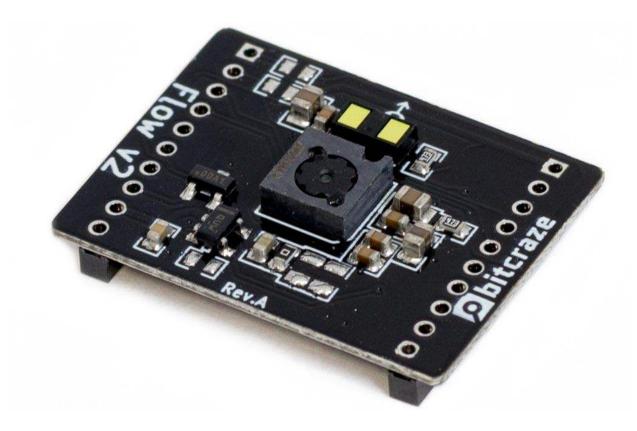

# Crazyflie-Flow v2 deck

**SKU** 114991549

The Flow deck gives the Crazyflie 2.X the ability to detect its motions in any direction. The VL53L1x ToF sensor measures the distance to the ground with high precision and the PMW3901 optical flow sensor measures movements of the ground.

#### **Mechanical specifications**

• Weight: 1.6g

• Size (WxHxD): 21x28x4mm

• Designed for mounting under the Crazyflie 2.X