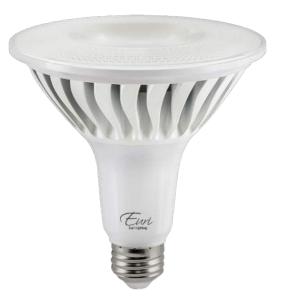

# **LED** EP38-20W6021*e*

Bulb Class: PAR38

# **Product Description**

**LED** EP38-20W6021*e* delivers superior brightness, valuable energy savings and long lasting performance. This PAR38 LED Long Neck bulb is ideal for ambient lighting or general purpose applications due to its uniform \*warm white light (2700K) and replaces conventional 150 Watt incandescent light bulbs.