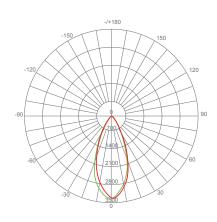

to its uniform \*warm white light (2700K) and replaces conventional 150 Watt incandescent light bulbs.









\$2.40 per year





### Specifications

| Input Power | Input Voltage | Lumen Output | Beam Angle | Center Beam | ССТ    |
|-------------|---------------|--------------|------------|-------------|--------|
| 20 W        | 120V          | 1700 lm      | 45°        | N/A         | 2700 K |

| CRI | Luminous Efficacy | Power Factor | Input Current | Base/Cap | Lamp Lifespan |
|-----|-------------------|--------------|---------------|----------|---------------|
| 80  | 85 lm/W           | 0.7          | 0.18 A        | E26      | 25,000 Hrs.   |

### **Product Features**

Dimmable



**Energy Efficient** 



Damp Rated

### **Product Dimensions**



## **Product Photometric Data**