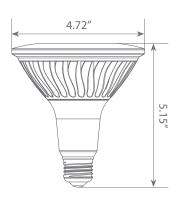

r general purpose applications due to its uniform \*warm white light (2700K) and replaces conventional 150 Watt incandescent light bulbs.









\$2.40 per year





### Specifications

| Input Power | Input Voltage | Lumen Output | Beam Angle | Center Beam | ССТ    |
|-------------|---------------|--------------|------------|-------------|--------|
| 20 W        | 120V          | 1700 lm      | 45°        | N/A         | 2700 K |

| CRI | Luminous Efficacy | Power Factor | Input Current | Base/Cap | Lamp Lifespan |
|-----|-------------------|--------------|---------------|----------|---------------|
| 80  | 85 lm/W           | 0.7          | 0.18 A        | E26      | 25,000 Hrs.   |

### **Product Features**

Dimmable



**Energy Efficient** 



Damp Rated

### **Product Dimensions**



## **Product Photometric Data**