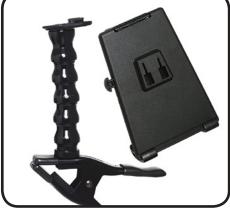

## Stage Ninja® Ninja Clamp™ Tablet Mount with Clamp Base

Expands to accommodate all 9-12.9" screen tablets. 5.75-7.75" screen tablets can be used in portrait position. Six inches of scorpion flex stays where you position it. Industrial steel, tension-loaded 6" clamp base with dual step, anti-mar jaws opens to just over 2".