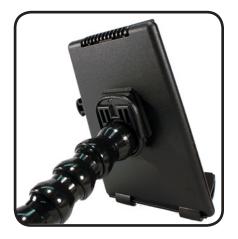

## Stage Ninja® Ninja Clamp™ Tablet Mount with Clamp Base

Expands to accommodate all 9-12.9" screen tablets. 5.75-7.75" screen tablets can be used in portrait position. Six inches of scorpion flex stays where you position it. Industrial steel, tension-loaded 6" clamp base with dual step, anti-mar jaws opens to just over 2".