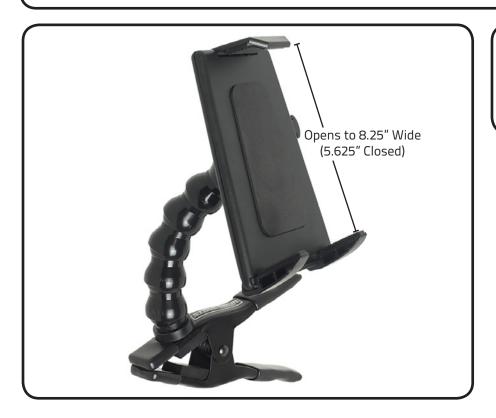

## Stage Ninja® Ninja Clamp™ Tablet Mount with Clamp Base

Expands to accommodate all 9-12.9" screen tablets. 5.75-7.75" screen tablets can be used in portrait position. Six inches of scorpion flex stays where you position it. Industrial steel, tension-loaded 6" clamp base with dual step, anti-mar jaws opens to just over 2".