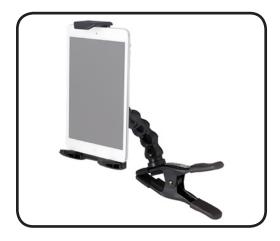

## Stage Ninja® Ninja Clamp™ Tablet Mount with Clamp Base

Expands to accommodate all 9-12.9" screen tablets. 5.75-7.75" screen tablets can be used in portrait position. Six inches of scorpion flex stays where you position it. Industrial steel, tension-loaded 6" clamp base with dual step, anti-mar jaws opens to just over 2".