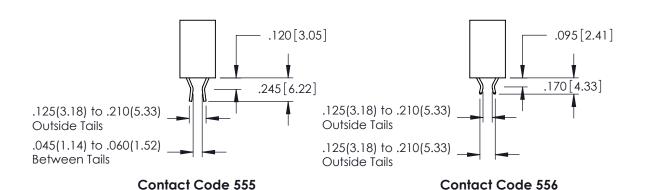

.060 [1.52] .200 [5.08] .210[5.33] -.660[16.76] -

.060 [1.52] .150[3.81] .260[6.6] -Outside Tails .660 [16.76]

.165[4.19] .375 [9.54] .125(3.18) to .210(5.33) .125(3.18) to .210(5.33)

**Contact Code 558** 

**Contact Code 559** 

**Contact Code 560** 

INSULATOR MATERIAL: THERMOPLASTIC POLYESTER, UL 94V-0 CONTACT MATERIAL; COPPER, NICKEL, TIN ALLOY CA-725

CONTACT PLATING: GOLD ON THE MATING AREA, TIN-LEAD ON THE CONTACT TAILS, NICKEL UNDERPLATE

## 346/396 SERIES CARD EDGE CONNECTOR CONTACT CODE 555,556,558,559,560 DIMENSIONS

YOUR CONNECTION TO QUALITY & SERVICE

**EDAC INC** TORONTO, ONTARIO CANADA

THESE DRAWINGS AND SPECIFICATIONS ARE THE PROPERTY OF EDAC INC.,AND SHALL NOT BE REPRODUCED, OR COPIED OR USED AS THE BASIS FOR THE MANUFACTURE OR SALE OF APPARATUS WITHOUT WRITTEN PERMISSION.