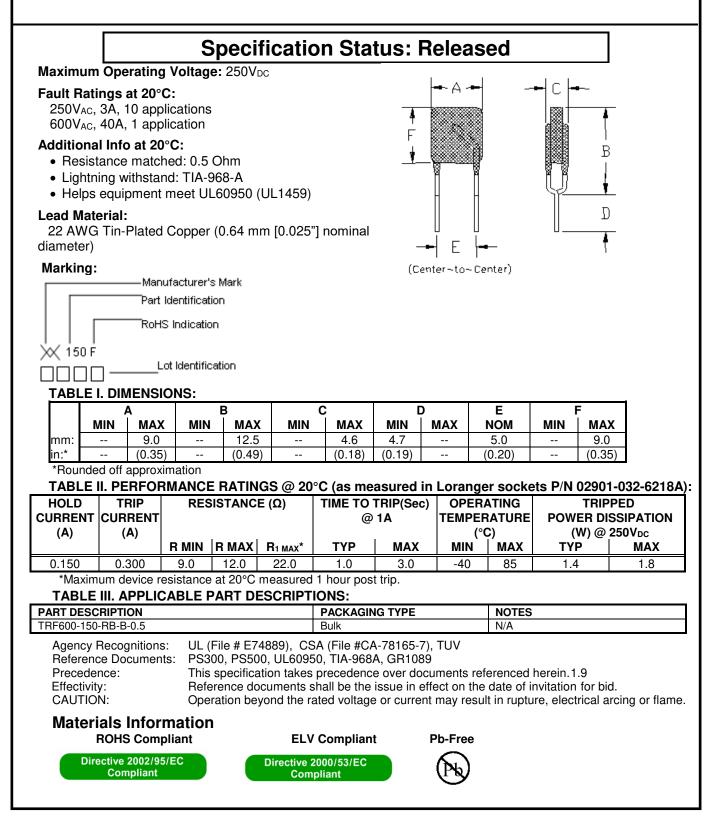

## PRODUCT: TRF600-150-RB-B-0.5

DOCUMENT: SCD26036 REV LETTER: G REV DATE: JULY 26, 2016 PAGE NO.: 1 OF 2