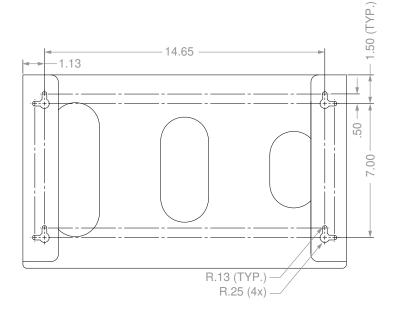

#### **Mounting Specifications:**

#### Package Specifications:

- Package Quantity: 4 per case
- 18"L x 16"W x 10"H (45.7 cm x 40.6 cm x 25.4 cm)
- 7.0 lbs (3.2 kg) approximated

Product Specifications (overall external dimensions):

- 16.90"W x 10.10"H x 3.95"D (42.9 cm x 25.7 cm x 10.0 cm)
- 1.1 lbs (0.5 kg) approximated