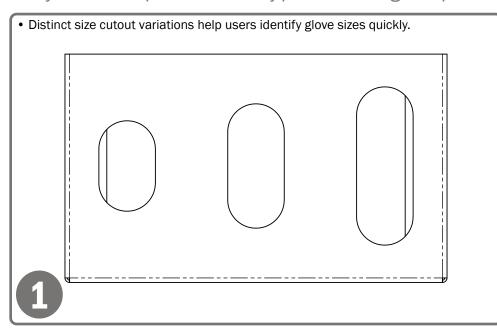

### **Product Description:**

- Glove Box Dispenser Triple Visual Size Indicators
- Holds three boxes of gloves
- Incremental cutouts to easily identify different size gloves
- Two-way keyholes for vertical or horizontal wall mounting
- Quartz Beige ABS Plastic