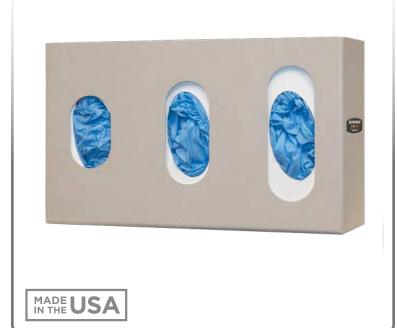

# **GL035–0212** Glove Box Dispenser – Triple – Visual Size Indicators

### **Product Description:**

- Glove Box Dispenser Triple Visual Size Indicators
- Holds three boxes of gloves
- Incremental cutouts to easily identify different size gloves
- Two-way keyholes for vertical or horizontal wall mounting
- Quartz Beige ABS Plastic