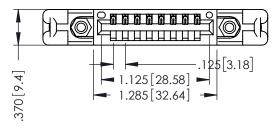

346/396 SERIES CARD EDGE CONNECTOR PART NUMBER: 396-008-540-658

YOUR CONNECTION TO QUALITY & SERVICE

**EDAC INC** TORONTO, ONTARIO CANADA

THESE DRAWINGS AND SPECIFICATIONS ARE THE PROPERTY OF EDAC INC., AND SHALL NOT BE REPRODUCED,OR COPIED OR USED AS THE BASIS FOR THE MANUFACTURE OR SALE OF APPARATUS WITHOUT WRITTEN PERMISSION.

THIS IS A C.A.D. GENERATED DRAWING DO NOT MAKE MANUAL REVISIONS TO MASTER.

ISSUE NUMBER

ORIGINAL

1

INSULATOR MATERIAL: THERMOPLASTIC POLYESTER, UL 94V-0 CONTACT MATERIAL; COPPER, NICKEL, TIN ALLOY CA-725 CONTACT PLATING: GOLD ON THE MATING AREA, TIN-LEAD ON THE CONTACT TAILS, NICKEL UNDERPLATE