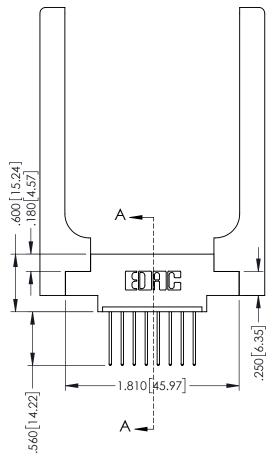

346/396 SERIES CARD EDGE CONNECTOR PART NUMBER: 396-008-540-658

YOUR CONNECTION TO QUALITY & SERVICE

**EDAC INC** TORONTO, ONTARIO CANADA

THESE DRAWINGS AND SPECIFICATIONS ARE THE PROPERTY OF EDAC INC., AND SHALL NOT BE REPRODUCED,OR COPIED OR USED AS THE BASIS FOR THE MANUFACTURE OR SALE OF APPARATUS WITHOUT WRITTEN PERMISSION.

THIS IS A C.A.D. GENERATED DRAWING DO NOT MAKE MANUAL REVISIONS TO MASTER.

ISSUE NUMBER

ORIGINAL

1

INSULATOR MATERIAL: THERMOPLASTIC POLYESTER, UL 94V-0 CONTACT MATERIAL; COPPER, NICKEL, TIN ALLOY CA-725 CONTACT PLATING: GOLD ON THE MATING AREA, TIN-LEAD ON THE CONTACT TAILS, NICKEL UNDERPLATE