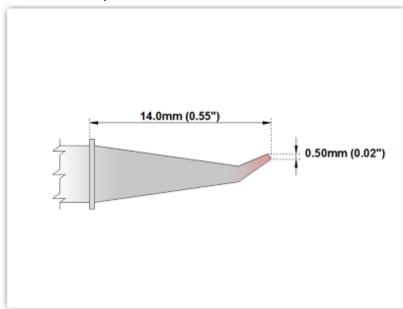

## ETM60SB276

Bent Sharp 30° 0.5mm (0.02")

Tip Style: Bent Sharp 30°
Tip Width: 0.50mm (0.02")
Tip Length: 14.00mm (0.55")

60 Type Cartridge<sup>1</sup>: 325°C - 358°C

RoHS Compliant<sup>2</sup> / Lead Free: YES