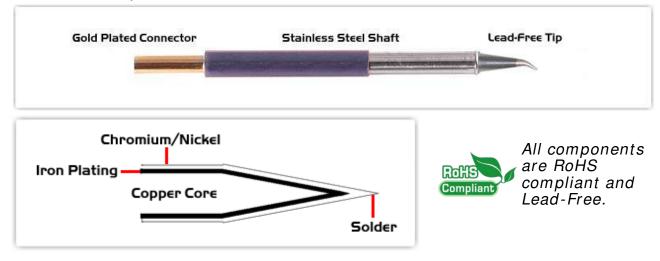

## Material Composition

<sup>1</sup> Easy Braid Co. tip cartridges will typically idle within a temperature range of +/-1.1°C. However, there is variation in idle temperature across tip geometries within an individual temperature series. Easy Braid Co. offers a wide variety of tip geometries from 0.25mm fine point tip to 5mm chisel. The length and geometry of a tip will have an influence on the tip idle temperature. To accurately measure idle temperature it will depend greatly on the measurement method, technique and equipment used. Two different methods or the use of alternative equipment will produce different test results.