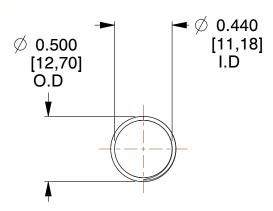

## **NOTES:**

Material : Hard Drawn
 Finish : Glod Irridite

3. Ends: Closed and Ground

4. Total Coils: 10.000

Sugg. Max. Deflection: 0.970 (in)
 Sugg. Max. Load: 2.300 (lbs)

7. All Drawing Dimensions are in Inches [mm]