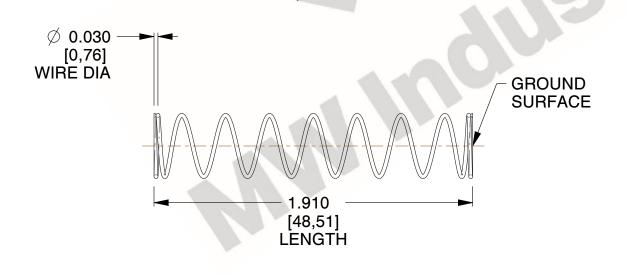

## **NOTES:**

Material : Hard Drawn
 Finish : Glod Irridite

3. Ends: Closed and Ground

4. Total Coils: 10.000

Sugg. Max. Deflection: 0.970 (in)
 Sugg. Max. Load: 2.300 (lbs)

7. All Drawing Dimensions are in Inches [mm]