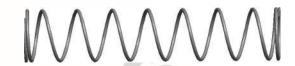

## **NOTES:**

Material : Hard Drawn
 Finish : Glod Irridite

3. Ends: Closed and Ground

4. Total Coils: 10.000

Sugg. Max. Deflection: 0.970 (in)
 Sugg. Max. Load: 2.300 (lbs)

7. All Drawing Dimensions are in Inches [mm]