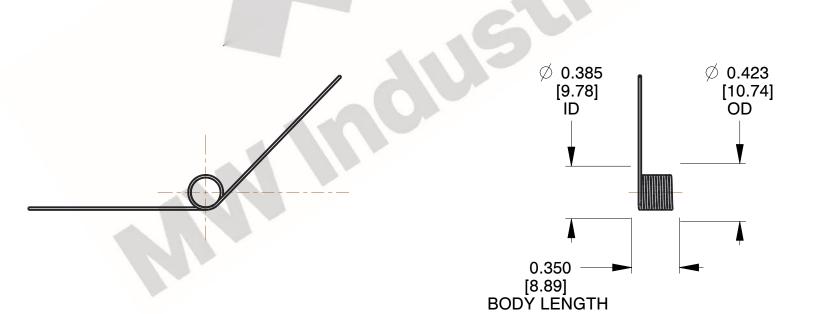

## **NOTES:**

1. Material: Music Wire

2. Finish: Zinc - Z

3. Sugg. Max. Deflection: 1891.000 Deg

4. Sugg. Max. Torque: 0.150 (in-lbs)

5. Total Coils: 6.875

6. Sugg. Mandrel Diameter: 0.300 (in)

7. All Drawing Dimensions are in Inches [mm]