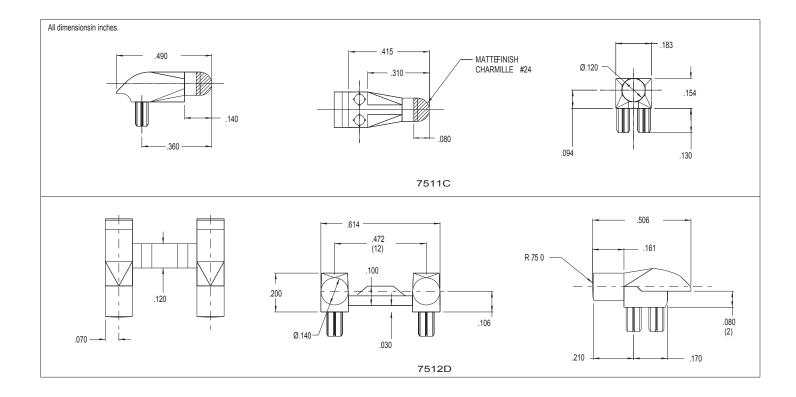

## 7511C & 7512D Series Bright Pipes™ Optical Lightpipes Description and Features

- Precision engineered with *ray tracing* for bright, optically precise even indication and attractive appearance.
- ESD protection from circuitry for exceptional reliability.
- High contrast and wide viewing angle for greater visibility.
- Available in a variety of colors for added contrast and aesthetics.
- Parts inserted after reflow to permit LED pad inspection before assembly.
- Compliance to UL94V-O.
- Low profile for height constrained applications.
- Large lens provides high visibility.
- 7511C features 3mm dome and is designed for use with 7012X Bright Chips™ SMT LEDs.
- 7512D is designed for use with 67-21 and 67-22 Bright Chip LEDs.

Refer to "Mounting Hole Pattern 2.pdf"

| MODEL  | OUTPUT COLOR |
|--------|--------------|
| 7511C2 | CLEAR        |
| 7512D2 | CLEAR        |