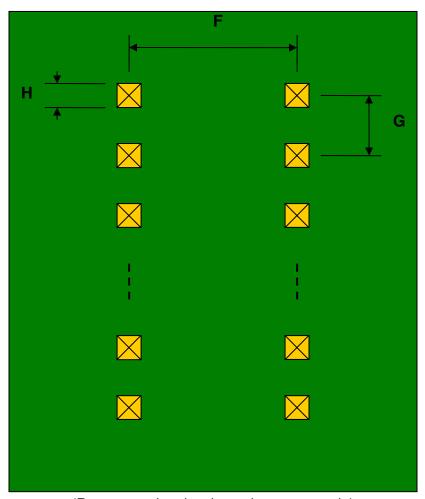

## QFN-48 to DIP-48 SMT Adapter (0.5 mm pitch, 7 x 7 mm body)

| DIMENSIONS |      |      |      |        |       |      |
|------------|------|------|------|--------|-------|------|
| REF.       | mm   |      |      | inches |       |      |
|            | MIN. | TYP. | MAX. | MIN.   | TYP.  | MAX. |
| Α          |      | 6.30 |      |        |       |      |
| A2         |      | 6.30 |      |        |       |      |
| В          |      | 1.50 |      |        |       |      |
| С          |      | 0.30 |      |        |       |      |
| D          |      | 0.20 |      |        |       |      |
| E          |      | 0.50 |      |        |       |      |
| F          |      |      |      |        | 0.600 |      |
| G          |      |      |      |        | 0.100 |      |
| Н          |      |      |      |        | 0.025 |      |

## **Bottom View (DIP Pins)**

(Representative drawing only - not to scale)