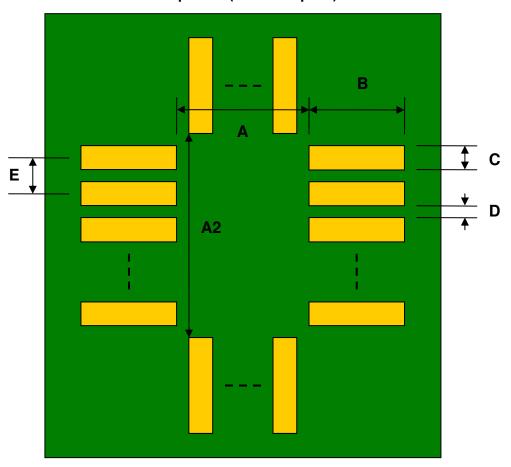

## QFN-48 to DIP-48 SMT Adapter (0.5 mm pitch, 7 x 7 mm body)

| DIMENSIONS |      |      |      |        |       |      |
|------------|------|------|------|--------|-------|------|
| REF.       | mm   |      |      | inches |       |      |
|            | MIN. | TYP. | MAX. | MIN.   | TYP.  | MAX. |
| Α          |      | 6.30 |      |        |       |      |
| A2         |      | 6.30 |      |        |       |      |
| В          |      | 1.50 |      |        |       |      |
| С          |      | 0.30 |      |        |       |      |
| D          |      | 0.20 |      |        |       |      |
| E          |      | 0.50 |      |        |       |      |
| F          |      |      |      |        | 0.600 |      |
| G          |      |      |      |        | 0.100 |      |
| Н          |      |      |      |        | 0.025 |      |

## **Top View (SMT Footprint)**

(Representative drawing only - not to scale)