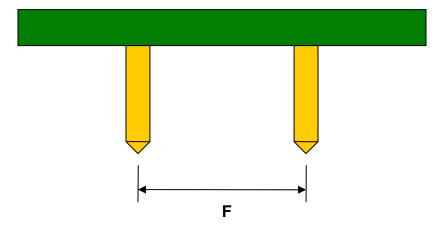

## QFN-48 to DIP-48 SMT Adapter (0.5 mm pitch, 7 x 7 mm body)

| DIMENSIONS |      |      |      |        |       |      |
|------------|------|------|------|--------|-------|------|
| REF.       | mm   |      |      | inches |       |      |
|            | MIN. | TYP. | MAX. | MIN.   | TYP.  | MAX. |
| Α          |      | 6.30 |      |        |       |      |
| A2         |      | 6.30 |      |        |       |      |
| В          |      | 1.50 |      |        |       |      |
| С          |      | 0.30 |      |        |       |      |
| D          |      | 0.20 |      |        |       |      |
| E          |      | 0.50 |      |        |       |      |
| F          |      |      |      |        | 0.600 |      |
| G          |      |      |      |        | 0.100 |      |
| Н          |      |      |      |        | 0.025 |      |

## Side View (DIP Pins)

(Representative drawing only - not to scale)