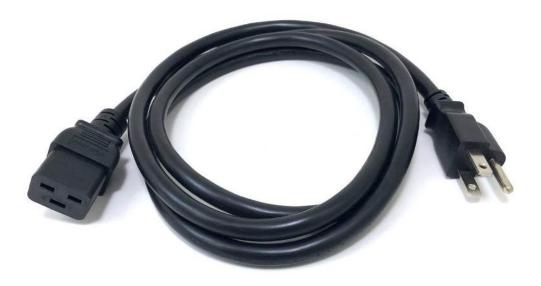

## 6ft Heavy Duty Power Cord 14 AWG, NEMA 5-15P To C19 Power Cord (M05-117UL)

## 14/3 UL SJT 105°C BLACK COLOR NEMA 5-15P TO IEC-60320-C19

- This heavy duty NEMA 5-15P to C19 power cord is designed for server applications that require a higher-rated cable.
- Connect devices like computers and servers to a PDU in a data center.
- This heavy duty 14 AWG power cord is fully molded for durability.
- UL and cUL listed.
- All relevant materials are complied with RoHS and REACH directive.

| Connector A :        | NEMA 5-15P       |
|----------------------|------------------|
| Connector B :        | IEC-60320-C19    |
| Conductor :          | SJT 14 AWG. x 3C |
| Amp/Voltage Rating : | 15A/125V         |
| Cable Color :        | Black Color      |