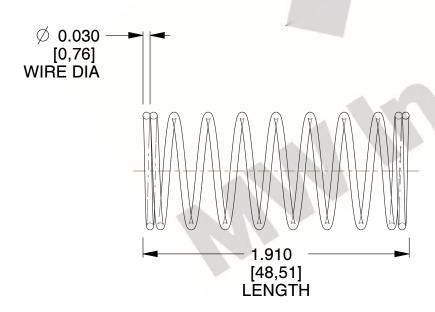

## **NOTES:**

1. Material: Music Wire 2. Finish: Glod Irridite

3. Ends: Closed

4. Total Coils: 10.000

5. Sugg. Max. Deflection: 0.800 (in) 6. Sugg. Max. Load: 2.300 (lbs)

7. All Drawing Dimensions are in Inches [mm]