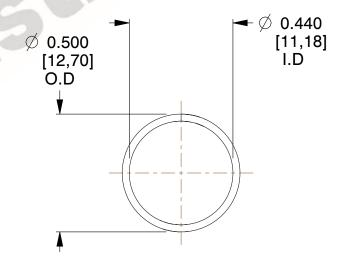

## **NOTES:**

1. Material: Music Wire 2. Finish: Glod Irridite

3. Ends: Closed

4. Total Coils: 10.000

5. Sugg. Max. Deflection: 0.800 (in) 6. Sugg. Max. Load: 2.300 (lbs)

7. All Drawing Dimensions are in Inches [mm]