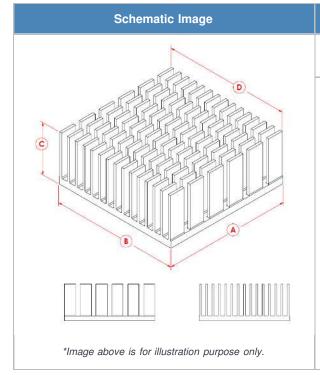

## **Product Detail**

| Dimension A | Dimension B | Dimension C | Dimension D | TIM  | Finish         |  |
|-------------|-------------|-------------|-------------|------|----------------|--|
| 23.00 mm    | 23.00 mm    | 9.50 mm     | N/A mm      | T412 | BLACK-ANODIZED |  |

#### **Notes:**

- Dimension A and B refer to component size.
- Dimension C is the heat sink height from the bottom of the base to the top of the fin field.
- ATS-55230D-C2-R0 is the exact heat sink assembly with an equivalent thermal interface material (Saint-Gobain C675).
- Thermal performance data are provided for reference only. Actual performance may vary by application.
- ATS reserves the right to update or change its products without notice to improve the design or performance.
- ATS certifies that this heat sink assembly is RoHS-6 and REACH compliant.
- Contact ATS to learn about custom options available.