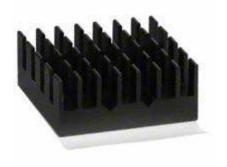

# **BGA Heat Sink - High Performance Cross-Cut Tape On**

ATS Part#: ATS-55230D-C1-R0

Description: 23.00 x 23.00 x 9.50 mm BGA Heat Sink - High Performance Cross-Cut Tape On

Heat Sink Type: Cross-cut
Heat Sink Attachment: Tape On

Equivalent Part Number: ATS-55230D-C2-R0

\*Image above is for illustration purpose only.