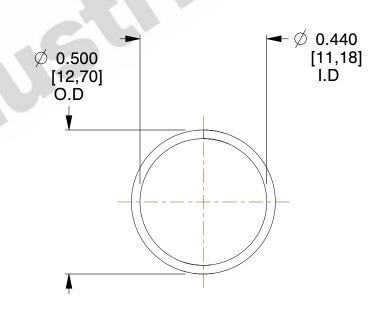

## **NOTES:**

1. Material: Stainless Steel

2. Finish: Glod Irridite

3. Ends: Closed

4. Total Coils: 10.000

Sugg. Max. Deflection: 0.460 (in)
Sugg. Max. Load: 2.300 (lbs)

7. All Drawing Dimensions are in Inches [mm]