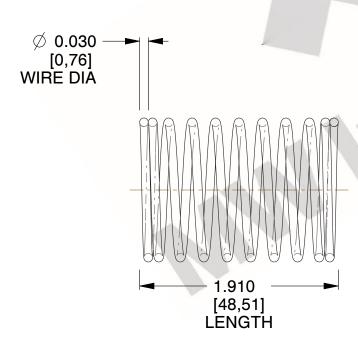

## **NOTES:**

1. Material: Stainless Steel

2. Finish: Glod Irridite

3. Ends: Closed

4. Total Coils: 10.000

Sugg. Max. Deflection: 0.460 (in)
Sugg. Max. Load: 2.300 (lbs)

7. All Drawing Dimensions are in Inches [mm]