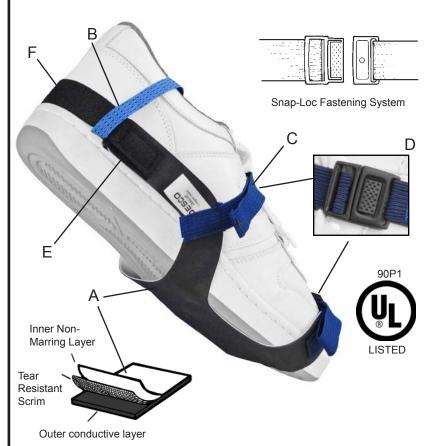

## Components:

- A. 0.080" thick, 1.50" wide, dual layer rubber, black conductive exterior with a non-marring interior. Tear resistant nylon reinforced 4.3 oz. inner scrim layer prevents the rubber from tearing.
- B. 3/8" wide, 30" long blue polyester tab contains electrically conductive carbon suffused fibers.
- C. 3/4" wide blue elastic material stretches for comfort.
- D. Adjustable snap-loc fastening system.
- E. A 1/4 watt, 2 megohm resistor.
- F Stretch elastic back.