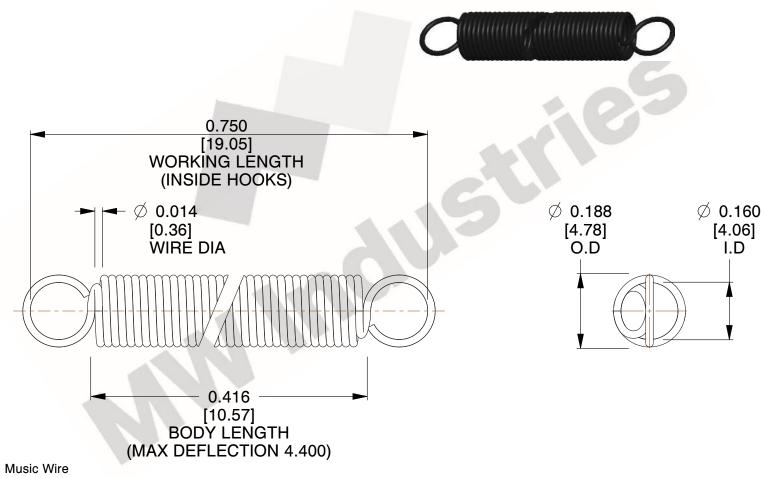

NOTES:

1. Material: Music Wire

2. Finish:

3. Sugg Max. Load: 0.550 (lbs) 4. Sugg Max. Deflection: 4.400 (in)

5. All Drawing Dimensions are in Inches [mm]

6. Coil Count

www.mwcomponents.com

800.237.5225

3.000

SCALE

COMPONENT **SPRINGS** UNIT **ZZ3-11** INCH [mm] SHEET **EXTENSION SPRINGS** 1 of 1