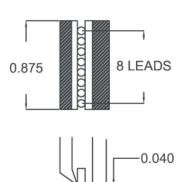

## **TECHNICAL DATA SHEET**

Part#: 509-42A-US

Cutters - Standoff Shear Small Frame -- Carbon Steel - Cuts multiple leads Designed to cut one complete row of 8 D.I.P/I.C. leads in one motion

The 509-42A-US 5.25" multi-lead shear cutter is designed to cut one complete row of 8 D.I.P/I.C. leads in one motion. Standard cut length is .040". It features an ergonomically molded antimicrobial Anti-Static grip (10<sup>10</sup> ohms/sq surface resistivity) with dual leaf springs.

.875"

0.42" (10.5mm)

5.25" (131.25mm)

662847007149

8203.20.60.30

FAR99

27111511

USA