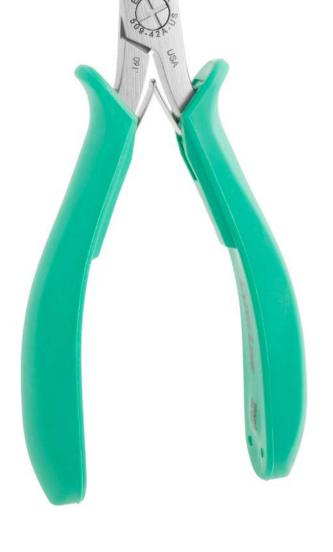

## **TECHNICAL DATA SHEET**

Part#: 509-42A-US

Cutters - Standoff Shear Small Frame -- Carbon Steel - Cuts multiple leads Designed to cut one complete row of 8 D.I.P/I.C. leads in one motion

The 509-42A-US 5.25" multi-lead shear cutter is designed to cut one complete row of 8 D.I.P/I.C. leads in one motion. Standard cut length is .040". It features an ergonomically molded antimicrobial Anti-Static grip (10<sup>10</sup> ohms/sq surface resistivity) with dual leaf springs.