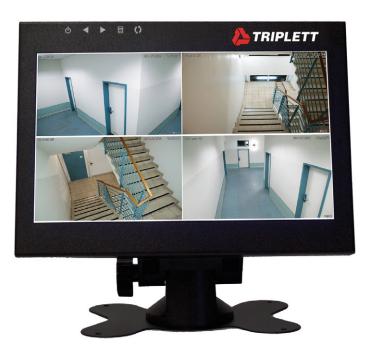

# HDCM3 8" LED Monitor with 1280 x 720 resolution

## Connects using HDMI, VGA, and AV inputs

#### Features:

- Use with Security Cameras during setup, testing, and monitoring; DVRs, Cable/Satellite TV boxes, and DVD Players; Computers and Laptops as a second monitor; DSLR Cameras as a second screen while broadcasting live events; Raspberry PI Projects, and much more
- Versatile stand allows placement on top of desk or DVR/NVR, mounting to wall, or mounting to IT cabinet or server rack
- Full HD 1080p screen resolution
- Built-in speaker
- Volume control button
- Ruggedized outer construction
- · Mounts to a desk or wall using the included swivel stand
- Includes wall-or desk-mountable swivel stand, AC adapter/ charger and 1500mAh Lithium rechargeable battery
- 1-year warranty