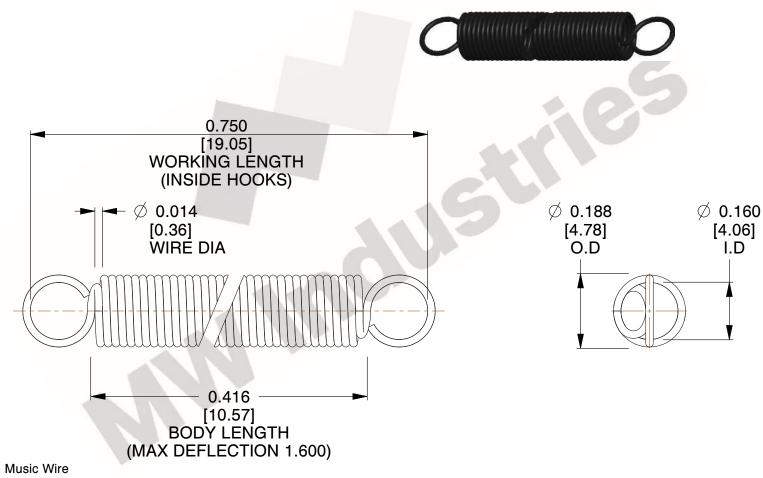

NOTES:

1. Material: Music Wire

2. Finish:

3. Sugg Max. Load: 0.550 (lbs) 4. Sugg Max. Deflection: 1.600 (in)

5. All Drawing Dimensions are in Inches [mm]

6. Coil Count,

makes no representations, warranties or guarantees as to the appropriateness, accuracy, completeness, or suitability for any purpose, of the file, information or specifications.

3.000

SCALE

**ZZ3-11** 

COMPONENT

UNIT INCH [mm] SHEET

1 of 1

**SPRINGS** 

**EXTENSION SPRINGS** 