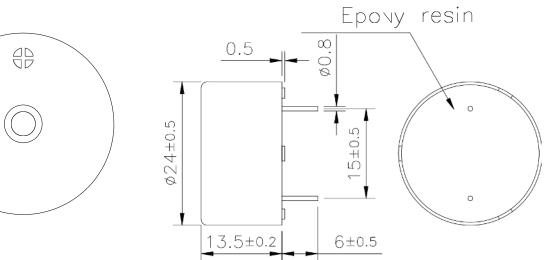

| Mallory Sonalert Pro<br>Sales Outline Drawin                                                                             |                                   |
|--------------------------------------------------------------------------------------------------------------------------|-----------------------------------|
| May not be suitable for all Medical and Aerospace applications.<br>Contact Mallory Sonalert to discuss your application. |                                   |
|                                                                                                                          |                                   |
| Operating Voltage (Vdc)                                                                                                  | 3 ~ 28                            |
| Rated Voltage (Vdc)                                                                                                      | 12                                |
| Current Consumption Max. (mA)                                                                                            | 12 at Rated Voltage               |
| Sound Pressure Level Min. (dB)                                                                                           | 80 at 30cm at Rated Voltage       |
| Tone/Pulse Rate (Hz)                                                                                                     | Slow Pulse 1.2 $\pm 20\%$         |
| Operating Temperature (°C)                                                                                               | -20 ~ +70                         |
| Storage Temperature (°C)                                                                                                 | -30 ~ +80                         |
| Housing                                                                                                                  | ABS 777 UL94HB plastic resin      |
|                                                                                                                          | (Color: Black)                    |
| Leading Pin                                                                                                              | Tin Plated Brass                  |
| Weight (Grams)                                                                                                           | 4.4                               |
| Options                                                                                                                  | For other options contact factory |