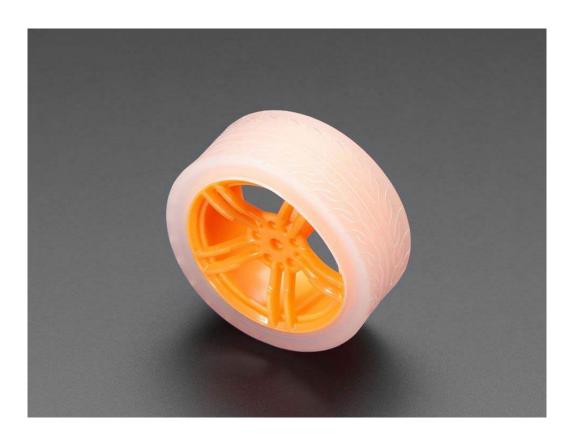

## Orange and Clear TT Motor Wheel for TT DC Gearbox Motor

PRODUCT ID: 3766

Usually when one needs an orange wheel it's a garnish for a cocktail, like a tasty Sidecar. And speaking of cars, this wheel is for driving, not drinking!

Need a great drive solution for your little robotic friends? This Orange & Clear TT Motor Wheel is equipped with a nice, thick silicone tread and a press-fit design to make connecting super quick and easy. Make cute robots today with a couple of these orange wheels!

Comes one in an order, this wheel is only for use with 'TT' gearbox DC motors. Looking for wheels in classy Adafruit black? Check out the Thin White Wheel or the Skinny