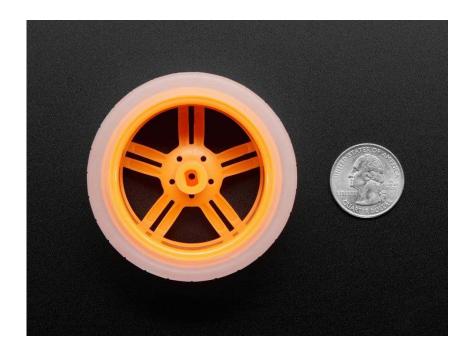

## Orange and Clear TT Motor Wheel for TT DC Gearbox Motor

PRODUCT ID: 3766

Usually when one needs an orange wheel it's a garnish for a cocktail, like a tasty Sidecar. And speaking of cars, this wheel is for driving, not drinking!

Need a great drive solution for your little robotic friends? This Orange & Clear TT Motor Wheel is equipped with a nice, thick silicone tread and a press-fit design to make connecting super quick and easy. Make cute robots today with a couple of these orange wheels!

## **TECHNICAL DETAILS**

Wheel body: 63 x 29mm / 2.4" x 1.1"

Product Weight: 38.0g / 1.3oz