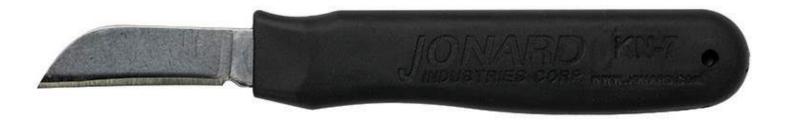

Designed with an extremely sharp cutlery steel blade, this cable splicing knife is perfect for cutting through some of the strongest types of cables including many types of insulation. This knife features the following:

- Short 1 3/4" blade with 6 1/4" handle for better control and reduced hand fatigue
- Coping blade is made from high strength cutlery steel and is tempered to maintain its edge with repeated use
- Ergonomically designed TPR (Thermoplastic Rubber) non-slip easy grip handle for increased comfort and control