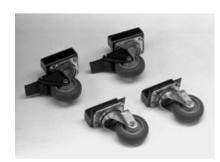

## Caster Assembly - Outside Mounting IMECOM Series

- Available in either locking or non-locking format.
- Sold in pairs allowing for mix of locking and non-locking on same cabinet.
- Wheels have a diameter of 3.5".
- No drilling required as casters fit into built-in caster mounts.
- Mounts outside integral plinth and adds 4.88" to overall cabinet height.
- Side, front or rear mounting.
- 1000 lb. weight capacity per set of four casters.
- Not recommended for use with 1200 or 1600 mm wide units.

| Part No. (Pair) | Description |
|-----------------|-------------|
| CCSTL           | Locking     |
| CCSTN           | Non-Locking |

Tags: casters, wheels, outside mount, locking, non-locking Data subject to change without notice