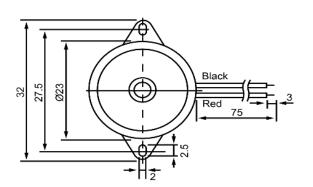

## **TOP VIEW**

## SIDE VIEW

| S                     | pecifications |       | Notes                       |                 | Revision History          |             |            |            |             |            |  |
|-----------------------|---------------|-------|-----------------------------|-----------------|---------------------------|-------------|------------|------------|-------------|------------|--|
| Description           | Value         | Unit  |                             |                 | Version                   | Description |            |            | Date        | Approved   |  |
| Technology            | Piezo         |       | 1) All dimensions are in mm | 1               | Released from Engineering |             |            | 10/21/2013 | J.S         |            |  |
| Resonant Frequency    | 3,500         | (Hz)  | 2) All parts meet RoHS      |                 |                           |             |            |            |             |            |  |
| Rated Voltage         | 12            | (V)   |                             |                 |                           |             |            |            |             |            |  |
| SPL @ 10cm            | 95            | (dBA) |                             |                 |                           |             |            |            |             |            |  |
| Tone                  | Single        |       |                             |                 |                           |             |            |            |             |            |  |
| Mount Type            | Flange        |       |                             |                 |                           |             |            |            |             |            |  |
| Voltage Range         | 3~28          | (V)   |                             |                 |                           |             |            |            |             |            |  |
| Max Rated Current     | 10            | (mA)  |                             |                 |                           |             |            |            |             |            |  |
| Housing Material      | ABS           |       |                             |                 | Drawn by                  | Date        | Checked by | Date       | Approved by | Date       |  |
| Operating Temperature | -25 ~ +65     | °C    |                             |                 | A.B.                      | 10/21/2013  | C.E.       | 10/21/2013 | J.S         | 10/21/2013 |  |
| Storage Temperature   | -25 ~ +65     | °C    |                             | Piezo Indicator | IP233512-2                |             |            |            |             |            |  |
| Weight                | 3.5           | (g)   |                             | Piezo indicator | riezo inulcator           |             | IFZ5551Z-Z |            |             |            |  |

Additional considerations can be found at www.dbunlimitedco.com/technical-articles.